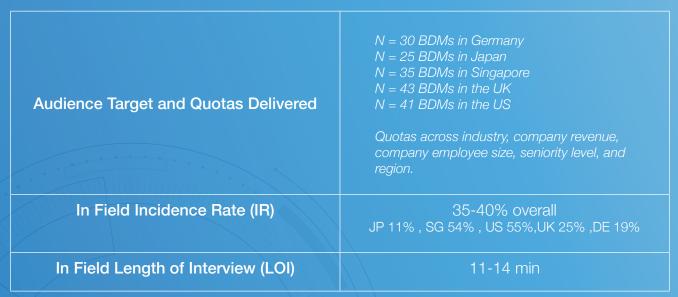

#### RESULTS

This client required N = 174 targeted BDMs in the specified industries in international audiences. The InnovateMR technology and team delivered with N = 174 high-quality and representative survey participants within the precise targeting firmographics.

### **PROJECT SPECS**